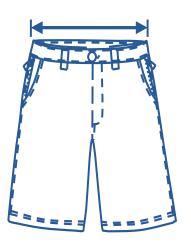

## How to select your size:

- 1 Find a similar fitting garment to the item you wish to purchase.
- 2 Lay the garment flat on a hard surface.
- Measure the waist in centimetres as outlined in the diagram.
- Select the size closest to your measurement, remembering to select the larger size if your measurement is in between sizes.