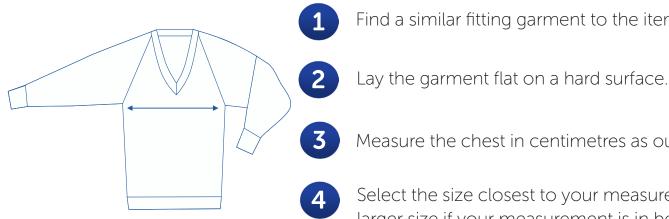

## How to select your size:

Find a similar fitting garment to the item you wish to purchase.

Measure the chest in centimetres as outlined in the diagram.

Select the size closest to your measurement, remembering to select the larger size if your measurement is in between sizes.