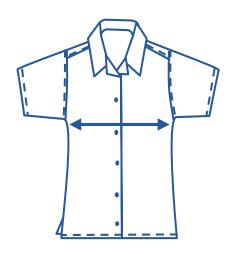

## How to select your size:

- 1 Find a similar fitting garment to the item you wish to purchase.
- 2 Lay the garment flat on a hard surface.
- Measure the chest in centimetres as outlined in the diagram.
- Select the size closest to your measurement, remembering to select the larger size if your measurement is in between sizes.