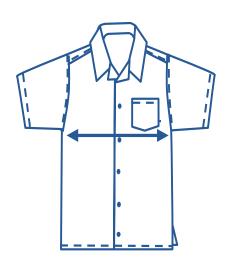

## How to select your size:

- 1 Find a similar fitting garment to the item you wish to purchase.
- 2 Lay the garment flat on a hard surface.
- Measure the chest in centimetres as outlined in the diagram.
- Select the size closest to your measurement, remembering to select the larger size if your measurement is in between sizes.