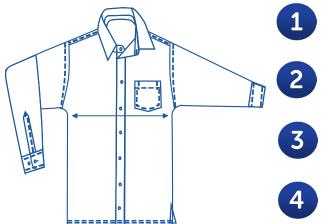

## How to select your size:

Find a similar fitting garment to the item you wish to purchase.

Lay the garment flat on a hard surface.

Measure the chest in centimetres as outlined in the diagram.