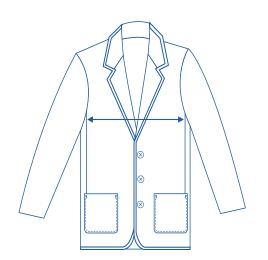

## How to select your size:

- Find a similar fitting garment to the item you wish to purchase.
- Lay the garment flat on a hard surface.
- Measure the chest in centimetres as outlined in the diagram.
- Select the size closest to your measurement, remembering to select the larger size if your measurement is in between sizes.