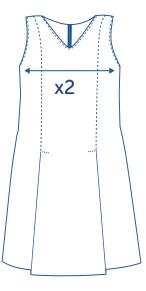

## How to select your size:

- 1 Find a similar fitting garment to the item you wish to purchase.
- 2 Lay the garment flat on a hard surface.
- Measure the waist or chest in centimetres as outlined in the diagram. Multiply the measurement by 2.
- Select the size closest to your measurement, remembering to select the larger size if your measurement is in between sizes.