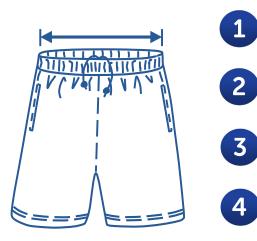

## How to select your size:

Find a similar fitting garment to the item you wish to purchase.

Lay the garment flat on a hard surface.

Measure the waist or chest in centimetres as outlined in the diagram.

Select the size closest to your measurement, remembering to select the larger size if your measurement is in between sizes.