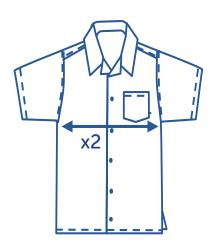

## How to select your size:

- 1 Find a similar fitting garment to the item you wish to purchase.
- 2 Lay the garment flat on a hard surface.
- Measure the waist or chest in centimetres as outlined in the diagram. Multiply the measurement by 2.
- Select the size closest to your measurement, remembering to select the larger size if your measurement is in between sizes.