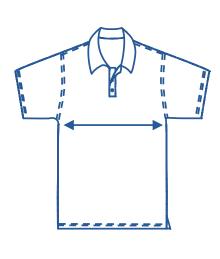

## How to select your size:

- 1 Find a similar fitting garment to the item you wish to purchase.
- 2 Lay the garment flat on a hard surface.
- Measure the waist or chest in centimetres as outlined in the diagram.
- Select the size closest to your measurement, remembering to select the larger size if your measurement is in between sizes.