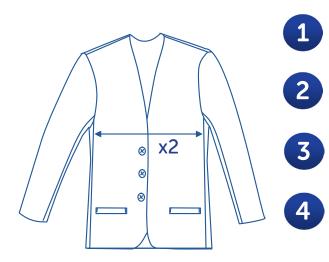

## How to select your size:

Find a similar fitting garment to the item you wish to purchase.

Lay the garment flat on a hard surface.

Measure the waist or chest in centimetres as outlined in the diagram. Multiply the measurement by 2.

Select the size closest to your measurement, remembering to select the larger size if your measurement is in between sizes.