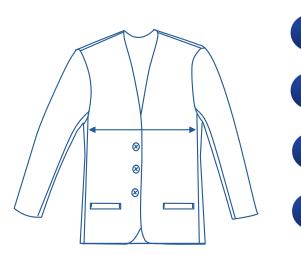

## How to select your size:

- Find a similar fitting garment to the item you wish to purchase.
- Lay the garment flat on a hard surface.
- Measure the chest in centimetres as outlined in the diagram.
- Select the size closest to your measurement, remembering to select the larger size if your measurement is in between sizes.