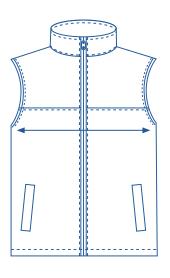

## How to select your size:

- 1 Find a similar fitting garment to the item you wish to purchase.
- 2 Lay the garment flat on a hard surface.
- Measure the chest in centimetres as outlined in the diagram.
- Select the size closest to your measurement, remembering to select the larger size if your measurement is in between sizes.