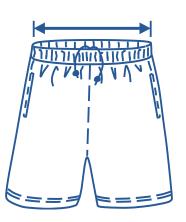

## How to select your size:

- 1 Find a similar fitting garment to the item you wish to purchase.
- 2 Lay the garment flat on a hard surface.
- Measure the waist in centimetres as outlined in the diagram.
- Select the size closest to your measurement, remembering to select the larger size if your measurement is in between sizes.