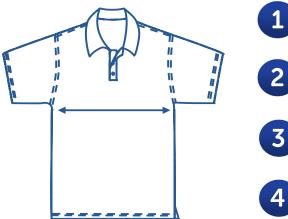

## How to select your size:

Find a similar fitting garment to the item you wish to purchase.

Lay the garment flat on a hard surface.

Measure the chest in centimetres as outlined in the diagram.

Select the size closest to your measurement, remembering to select the larger size if your measurement is in between sizes.