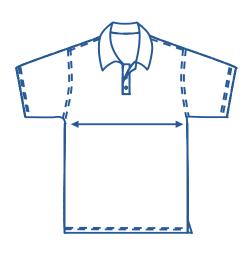

## How to select your size:

- 1 Find a similar fitting garment to the item you wish to purchase.
- 2 Lay the garment flat on a hard surface.
- Measure the chest in centimetres as outlined in the diagram.
- Select the size closest to your measurement, remembering to select the larger size if your measurement is in between sizes.