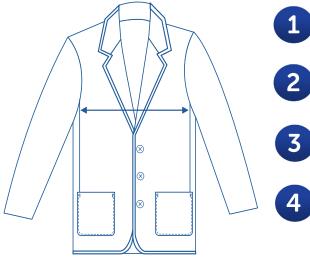

## How to select your size:

- 1 Find a similar fitting garment to the item you wish to purchase.
- 2 Lay the garment flat on a hard surface.
- Measure the chest in centimetres as outlined in the diagram.
- Select the size closest to your measurement, remembering to select the larger size if your measurement is in between sizes.