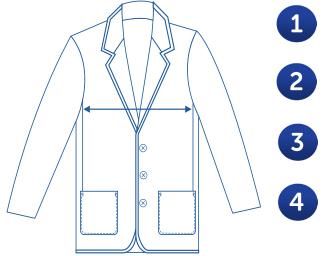

## How to select your size:

- Find a similar fitting garment to the item you wish to purchase.
- 2 Lay the garment flat on a hard surface.
- Measure the chest in centimetres as outlined in the diagram.
- Select the size closest to your measurement, remembering to select the larger size if your measurement is in between sizes.