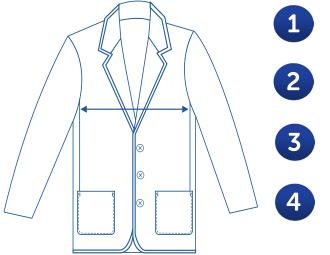

## How to select your size:

- 1 Find a similar fitting garment to the item you wish to purchase.
- 2 Lay the garment flat on a hard surface.
- Measure the chest in centimetres as outlined in the diagram.
- Select the size closest to your measurement, remembering to select the larger size if your measurement is in between sizes.