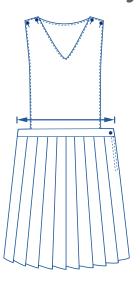

## How to select your size:

- 1 Find a similar fitting garment to the item you wish to purchase.
- 2 Lay the garment flat on a hard surface.
- Measure the waist in centimetres as outlined in the diagram.
- Select the size closest to your measurement, remembering to select the larger size if your measurement is in between sizes.