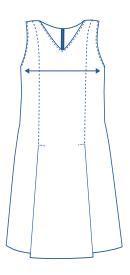

## How to select your size:

- 1 Find a similar fitting garment to the item you wish to purchase.
- 2 Lay the garment flat on a hard surface.
- Measure the chest in centimetres as outlined in the diagram.
- Select the size closest to your measurement, remembering to select the larger size if your measurement is in between sizes.