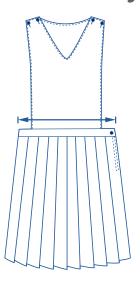

## How to select your size:

- 1 Find a similar fitting garment to the item you wish to purchase.
- 2 Lay the garment flat on a hard surface.
- Measure the waist in centimetres as outlined in the diagram.
- Select the size closest to your measurement, remembering to select the larger size if your measurement is in between sizes.