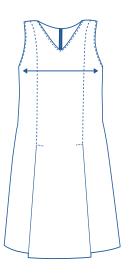

## How to select your size:

- 1 Find a similar fitting garment to the item you wish to purchase.
- 2 Lay the garment flat on a hard surface.
- Measure the chest in centimetres as outlined in the diagram.
- Select the size closest to your measurement, remembering to select the larger size if your measurement is in between sizes.