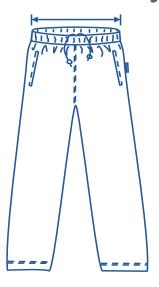

## How to select your size:

- 1 Find a similar fitting garment to the item you wish to purchase.
- 2 Lay the garment flat on a hard surface.
- Measure the waist in centimetres as outlined in the diagram.
- Select the size closest to your measurement, remembering to select the larger size if your measurement is in between sizes.