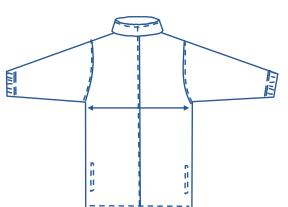

## How to select your size:

- 1 Find a similar fitting garment to the item you wish to purchase.
- 2 Lay the garment flat on a hard surface.
- Measure the chest in centimetres as outlined in the diagram.
- Select the size closest to your measurement, remembering to select the larger size if your measurement is in between sizes.