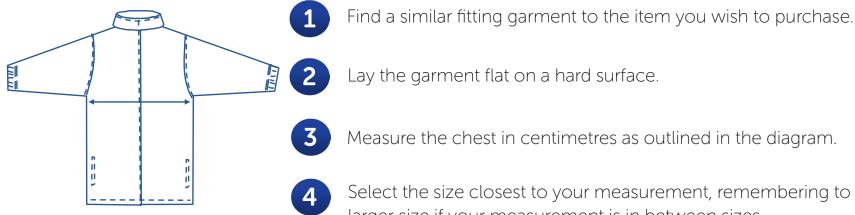

## How to select your size:

Measure the chest in centimetres as outlined in the diagram.

Select the size closest to your measurement, remembering to select the larger size if your measurement is in between sizes.