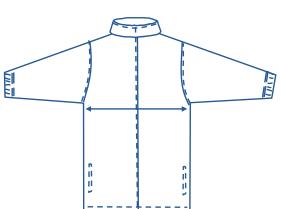

## How to select your size:

- 1 Find a similar fitting garment to the item you wish to purchase.
- 2 Lay the garment flat on a hard surface.
- Measure the chest in centimetres as outlined in the diagram.
- Select the size closest to your measurement, remembering to select the larger size if your measurement is in between sizes.