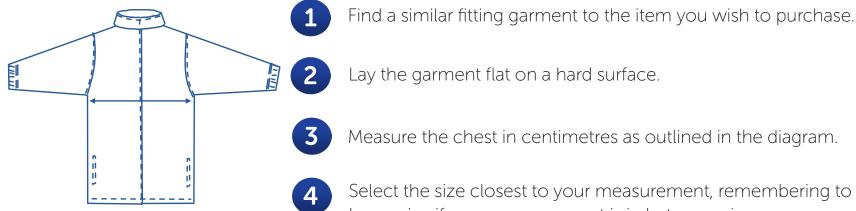

## How to select your size:

Lay the garment flat on a hard surface.

Measure the chest in centimetres as outlined in the diagram.

Select the size closest to your measurement, remembering to select the larger size if your measurement is in between sizes.