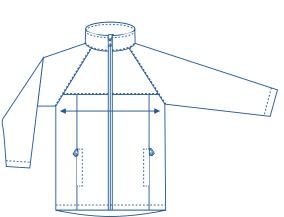

## How to select your size:

- 1 Find a similar fitting garment to the item you wish to purchase.
- 2 Lay the garment flat on a hard surface.
- Measure the chest in centimetres as outlined in the diagram.
- Select the size closest to your measurement, remembering to select the larger size if your measurement is in between sizes.