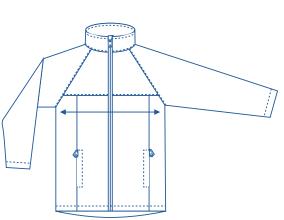

## How to select your size:

- 1 Find a similar fitting garment to the item you wish to purchase.
- 2 Lay the garment flat on a hard surface.
- Measure the chest in centimetres as outlined in the diagram.
- Select the size closest to your measurement, remembering to select the larger size if your measurement is in between sizes.