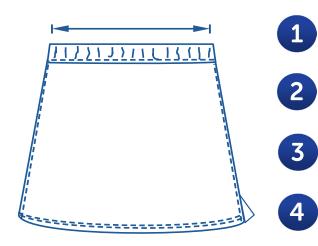

## How to select your size:

Find a similar fitting garment to the item you wish to purchase.

Lay the garment flat on a hard surface.

Measure the waist in centimetres as outlined in the diagram.

Select the size closest to your measurement, remembering to select the larger size if your measurement is in between sizes.