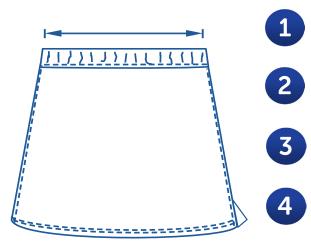

## How to select your size:

Find a similar fitting garment to the item you wish to purchase.

Lay the garment flat on a hard surface.

Measure the waist in centimetres as outlined in the diagram.

Select the size closest to your measurement, remembering to select the larger size if your measurement is in between sizes.