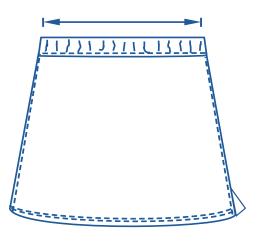

## How to select your size:

- 1 Find a similar fitting garment to the item you wish to purchase.
- 2 Lay the garment flat on a hard surface.
- Measure the waist in centimetres as outlined in the diagram.
- Select the size closest to your measurement, remembering to select the larger size if your measurement is in between sizes.