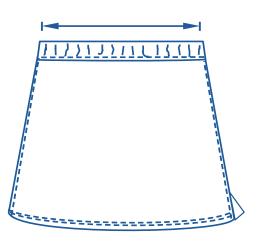

## How to select your size:

- 1 Find a similar fitting garment to the item you wish to purchase.
- 2 Lay the garment flat on a hard surface.
- Measure the waist in centimetres as outlined in the diagram.
- Select the size closest to your measurement, remembering to select the larger size if your measurement is in between sizes.