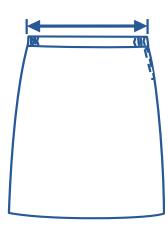

## How to select your size:

- 1 Find a similar fitting garment to the item you wish to purchase.
- 2 Lay the garment flat on a hard surface.
- Measure the waist in centimetres as outlined in the diagram.
- Select the size closest to your measurement, remembering to select the larger size if your measurement is in between sizes.