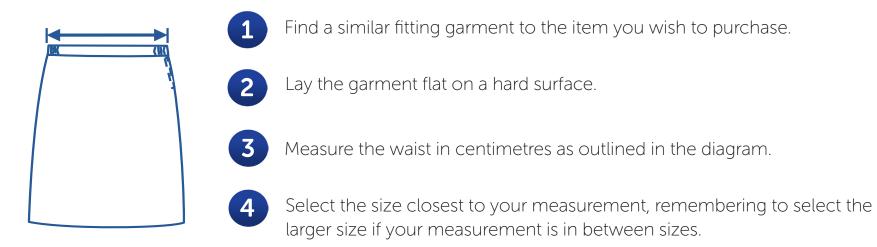

## How to select your size:

Note:

- Exchange is available for incorrect size selection.
- Not all sizes are carried. For sizes not carried, contact the Uniform Shop to organise a Special Make-Up Order.