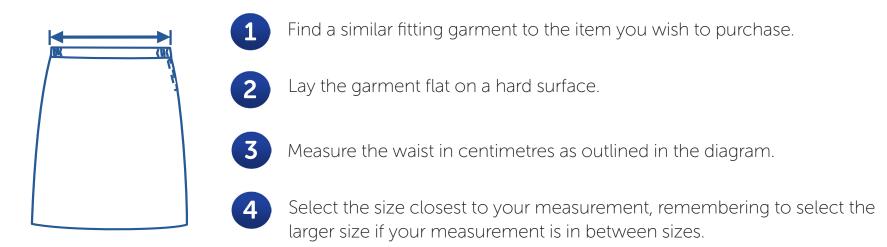

## How to select your size:

Note:

- Exchange is available for incorrect size selection.
- Not all sizes are carried. For sizes not carried, contact the Uniform Shop to organise a Special Make-Up Order.