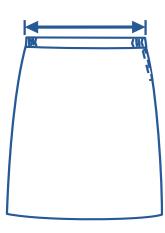

## How to select your size:

- 1 Find a similar fitting garment to the item you wish to purchase.
- 2 Lay the garment flat on a hard surface.
- Measure the waist in centimetres as outlined in the diagram.
- Select the size closest to your measurement, remembering to select the larger size if your measurement is in between sizes.