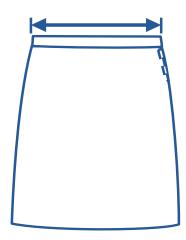

## How to select your size:

- 1 Find a similar fitting garment to the item you wish to purchase.
- 2 Lay the garment flat on a hard surface.
- Measure the waist in centimetres as outlined in the diagram.
- Select the size closest to your measurement, remembering to select the larger size if your measurement is in between sizes.