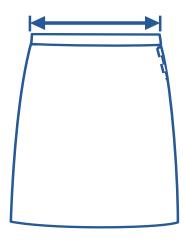

## How to select your size:

- 1 Find a similar fitting garment to the item you wish to purchase.
- 2 Lay the garment flat on a hard surface.
- Measure the waist in centimetres as outlined in the diagram.
- Select the size closest to your measurement, remembering to select the larger size if your measurement is in between sizes.