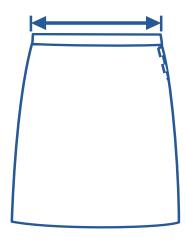

## How to select your size:

- 1 Find a similar fitting garment to the item you wish to purchase.
- 2 Lay the garment flat on a hard surface.
- Measure the waist in centimetres as outlined in the diagram.
- Select the size closest to your measurement, remembering to select the larger size if your measurement is in between sizes.