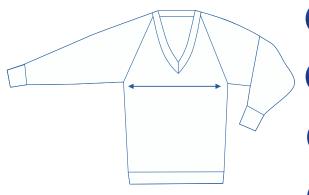

## How to select your size:

- 1 Find a similar fitting garment to the item you wish to purchase.
- 2 Lay the garment flat on a hard surface.
- Measure the chest in centimetres as outlined in the diagram.
- Select the size closest to your measurement, remembering to select the larger size if your measurement is in between sizes.