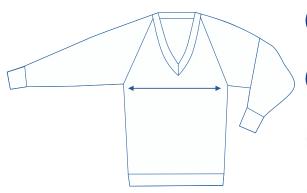

## How to select your size:

- 1 Find a similar fitting garment to the item you wish to purchase.
- 2 Lay the garment flat on a hard surface.
- Measure the chest in centimetres as outlined in the diagram.
- Select the size closest to your measurement, remembering to select the larger size if your measurement is in between sizes.