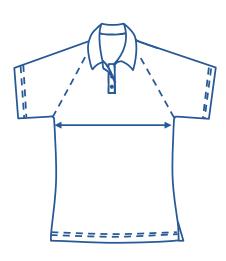

## How to select your size:

- 1 Find a similar fitting garment to the item you wish to purchase.
- 2 Lay the garment flat on a hard surface.
- Measure the chest in centimetres as outlined in the diagram.
- Select the size closest to your measurement, remembering to select the larger size if your measurement is in between sizes.