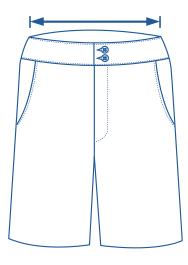

## How to select your size:

- 1 Find a similar fitting garment to the item you wish to purchase.
- 2 Lay the garment flat on a hard surface.
- Measure the waist in centimetres as outlined in the diagram.
- Select the size closest to your measurement, remembering to select the larger size if your measurement is in between sizes.