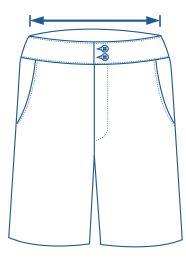

## How to select your size:

- 1 Find a similar fitting garment to the item you wish to purchase.
- 2 Lay the garment flat on a hard surface.
- Measure the waist in centimetres as outlined in the diagram.
- Select the size closest to your measurement, remembering to select the larger size if your measurement is in between sizes.