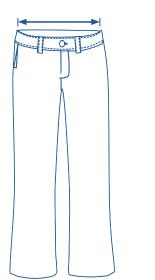

## How to select your size:

Find a similar fitting garment to the item you wish to purchase.

- Lay the garment flat on a hard surface.
- Measure the waist in centimetres as outlined in the diagram.

Select the size closest to your measurement, remembering to select the larger size if your measurement is in between sizes.