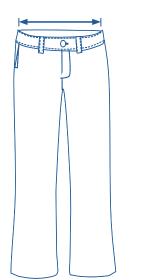

## How to select your size:

Find a similar fitting garment to the item you wish to purchase.

- Lay the garment flat on a hard surface.
- Measure the waist in centimetres as outlined in the diagram.

Select the size closest to your measurement, remembering to select the larger size if your measurement is in between sizes.