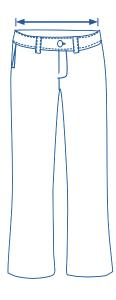

## How to select your size:

- 1 Find a similar fitting garment to the item you wish to purchase.
- 2 Lay the garment flat on a hard surface.
- Measure the waist in centimetres as outlined in the diagram.
- Select the size closest to your measurement, remembering to select the larger size if your measurement is in between sizes.