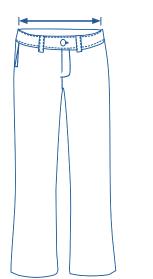

## How to select your size:

Find a similar fitting garment to the item you wish to purchase.

- Lay the garment flat on a hard surface.
- Measure the waist in centimetres as outlined in the diagram.

Select the size closest to your measurement, remembering to select the larger size if your measurement is in between sizes.